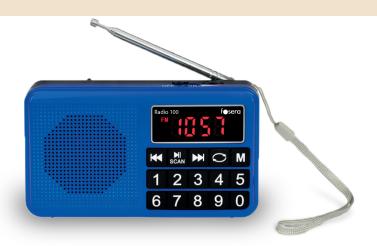

## fosera<sub>®</sub> RADIO 100

PORTABLE AND RUGGED, ENJOY ON THE GO VERSATILE OPTIONS FOR CONNECTING YOUR OWN ENTERTAINMENT

PERFECT MATCH FOR ALL FOSERA. SYSTEMS

#### **ENERGY EFFICIENT**

Consumes only 2.5W for easy charging

#### FM/AM/SW RADIO FORMAT

Multiple options for receiving different signals

#### LISTEN TO YOUR OWN CONTENT

Includes AUX IN and can be used as a loudspeaker for USB memory sticks, SD cards and cell phones.

### fosera® RADIO 100

| Mini USB, DC 5V        |
|------------------------|
| 2.5 W                  |
| 2.5" 4 Ω               |
| USB + TF + AUX + RADIO |
| FM / AM / SW           |
| 88 - 108 MHz           |
| 530 - 1600 KHz         |
| 8 - 18 MHz             |
|                        |

The **fosera**. **Radio 100** is optimized for low energy consumption without compromising the sound quality. The RADIO comes with an AUX IN and can be used as a loudspeaker for cell phones or MP3 storages such as USB flash memory sticks or SD cards.