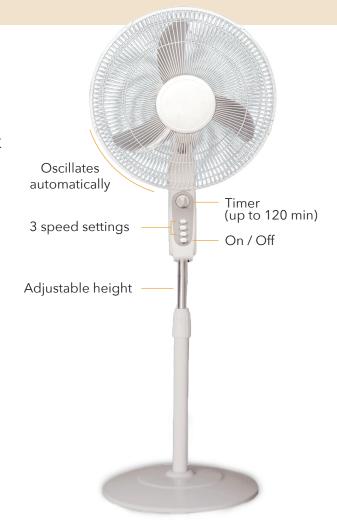

## fosera<sub>®</sub> STANDING FAN

ENERGY EFFICIENT COMFORT FOR HOT CLIMATES
LIGHT AND EASY TO MOVE AROUND AT HOME OR AT WORK
PERFECT MATCH FOR 12 V FOSERA. SOLAR HOME SYSTEMS

## fosera<sub>®</sub> **STANDING FAN**

| Nominal voltage      | 12.8 V             |
|----------------------|--------------------|
| Voltage range        | 12 ± 3 V           |
| Power                | 8.5 W              |
| Current              | 0.65 A             |
| Airflow              | 1 824 m³/h         |
| Speed settings       | 3 (High, Med, Low) |
| Blade diameter       | 16"                |
| Cable lenght         | 6 m                |
| Height (max. height) | 1.25 m             |
| Weight (net)         | 3.93 kg            |
| Weight (gross)       | 4.50 kg            |

The **fosera**. POWER LINE Standing Fan 12V adds efficient cooling and improved air circulation to any indoor space. Designed for use at home, it's easy to move and adjust for focusing cool air wherever needed. The fan is Plug & Play and can be easily connected to the Fosera IGNITE or EVO solar home system.